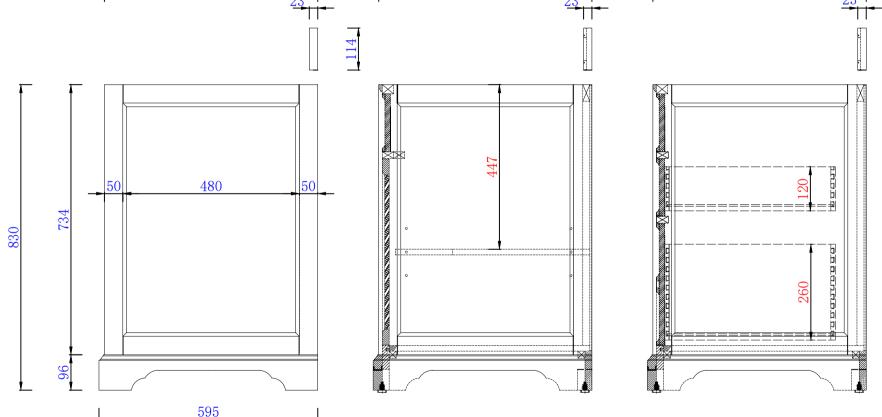

Savannah 60" Double Vanity Cabinet

Diagrams with Dimensions page 03 of 03

NOTE ONE: Countertops are not shown in these diagrams .(Cabinet Only)

NOTE TWO: Wood Backsplash (Shown) is designed for the molding detail to align with sinks in James Martin's Optional Countertops. Customers' own countertops and sinks may align differently.

524mm

Item Number: 238-104-5611 238-104-V60D-BW

Please consult our website for Countertop Diagrams: www.jamesmartinvanities.com

Item Number: 238-104-5611 238-104-V60D-BW

580

Savannah 1524mm Double Vanity Cabinet Diagrams with Dimensions page 03 of 03

NOTE ONE: Countertops are not shown in these diagrams .(Cabinet Only)

580

NOTE TWO: Wood Backsplash (Shown) is designed for the molding detail to align with sinks in James Martin's Optional Countertops. Customers' own countertops and sinks may align differently.

Please consult our website for Countertop Diagrams: www.jamesmartinvanities.com