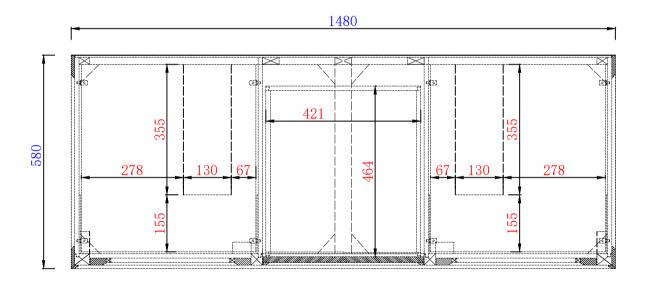

Savannah 60" Double Vanity Cabinet

Diagrams with Dimensions page 01 of 03

NOTE ONE: Countertops are not shown in these diagrams .(Cabinet Only)

NOTE TWO: Wood Backsplash (Shown) is designed for the molding detail to align with sinks in James Martin's Optional Countertops. Customers' own countertops and sinks may align differently.

Item Number: 238-104-5611 238-104-V60D-BW

## JAMES MARTIN

Savannah 1524mm Double Vanity Cabinet
Diagrams with Dimensions
page 01 of 03

NOTE ONE: Countertops are not shown in these diagrams .(Cabinet Only)

NOTE TWO: Wood Backsplash (Shown) is designed for the molding detail to align with sinks in James Martin's Optional Countertops. Customers' own countertops and sinks may align differently.