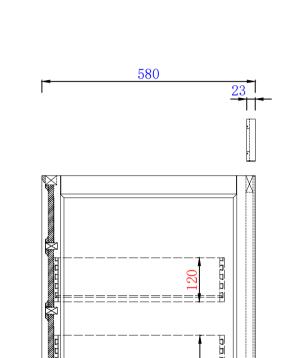

## JAMES MARTIN

Savannah 60" Double Vanity Cabinet
Diagrams with Dimensions
page 02 of 03

NOTE ONE: Countertops are not shown in these diagrams .(Cabinet Only)

NOTE TWO: Internal Shelves (Shown) are designed to align with sinks in James Martin's Optional Countertops.

Customers' own countertops and sinks may align differently, and modification may be required.

Please consult our website for Countertop Diagrams: www.jamesmartinvanities.com

Item Number: 238-104-5611 238-104-V60D-BW

152 Amin

Item Number: 238-104-5611 238-104-V60D-BW

JAMES MARTIN

Savannah 1524mm Double Vanity Cabinet
Diagrams with Dimensions
page 02 of 03

NOTE ONE: Countertops are not shown in these diagrams .(Cabinet Only)

NOTE TWO: Internal Shelves (Shown) are designed to align with sinks in James Martin's Optional Countertops.

Customers' own countertops and sinks may align differently, and modification may be required.