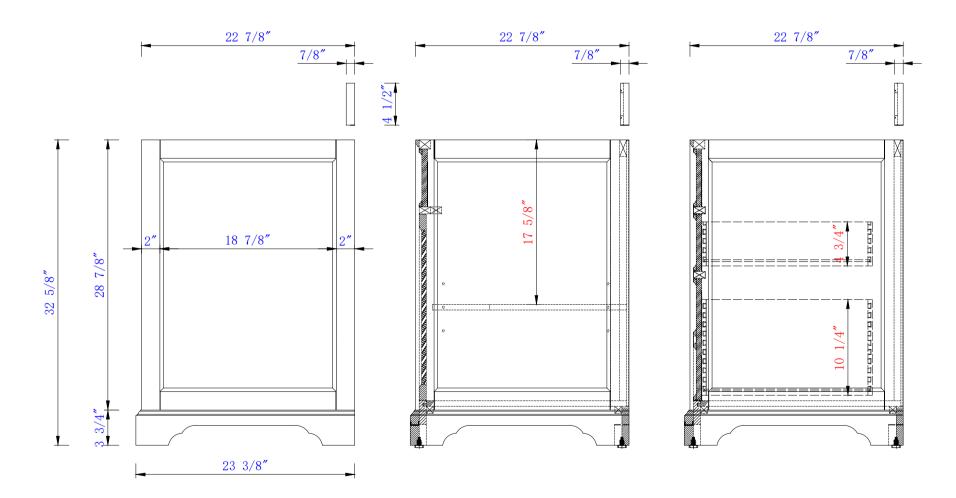

Savannah 60" Double Vanity Cabinet

Diagrams with Dimensions page 03 of 03

NOTE ONE: Countertops are not shown in these diagrams .(Cabinet Only)

NOTE TWO: Wood Backsplash (Shown) is designed for the molding detail to align with sinks in James Martin's Optional Countertops. Customers' own countertops and sinks may align differently.