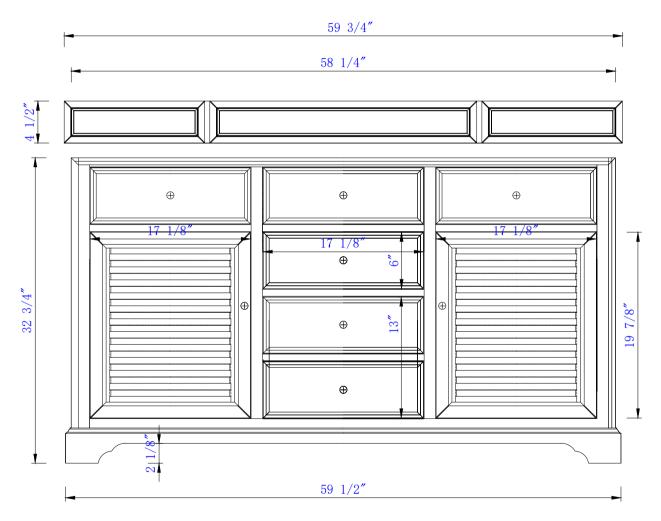

Savannah 60" Double Vanity Cabinet

Diagrams with Dimensions page 01 of 03

NOTE ONE: Countertops are not shown in these diagrams .(Cabinet Only)

NOTE TWO: Wood Backsplash (Shown) is designed for the molding detail to align with sinks in James Martin's Optional Countertops. Customers' own countertops and sinks may align differently.

Item Number: 238-104-5611 238-104-V60D-BW