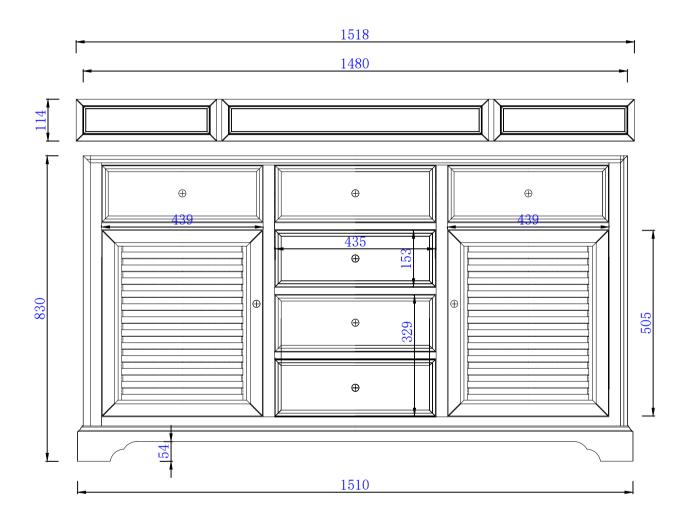

524mm

Item Number: 238-104-5611 238-104-V60D-BW

## JAMES MARTIN

Savannah 1524mm Double Vanity Cabinet
Diagrams with Dimensions
page 01 of 03

NOTE ONE: Countertops are not shown in these diagrams .(Cabinet Only)

NOTE TWO: Wood Backsplash (Shown) is designed for the molding detail to align with sinks in James Martin's Optional Countertops. Customers' own countertops and sinks may align differently.