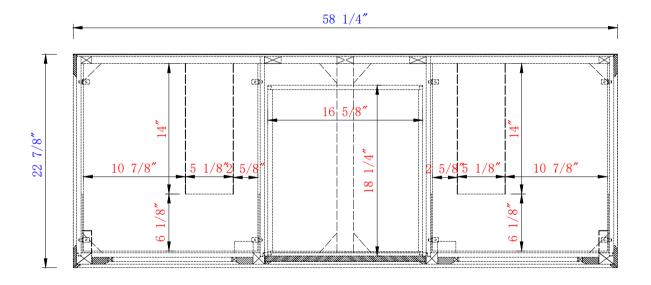

## JAMES MARTIN

Savannah 60" Double Vanity Cabinet
Diagrams with Dimensions
page 02 of 03

NOTE ONE: Countertops are not shown in these diagrams .(Cabinet Only)

NOTE TWO: Internal Shelves (Shown) are designed to align with sinks in James Martin's Optional Countertops.

Customers' own countertops and sinks may align differently, and modification may be required.

Please consult our website for Countertop Diagrams: www.jamesmartinvanities.com

Item Number: 238-104-5611 238-104-V60D-BW